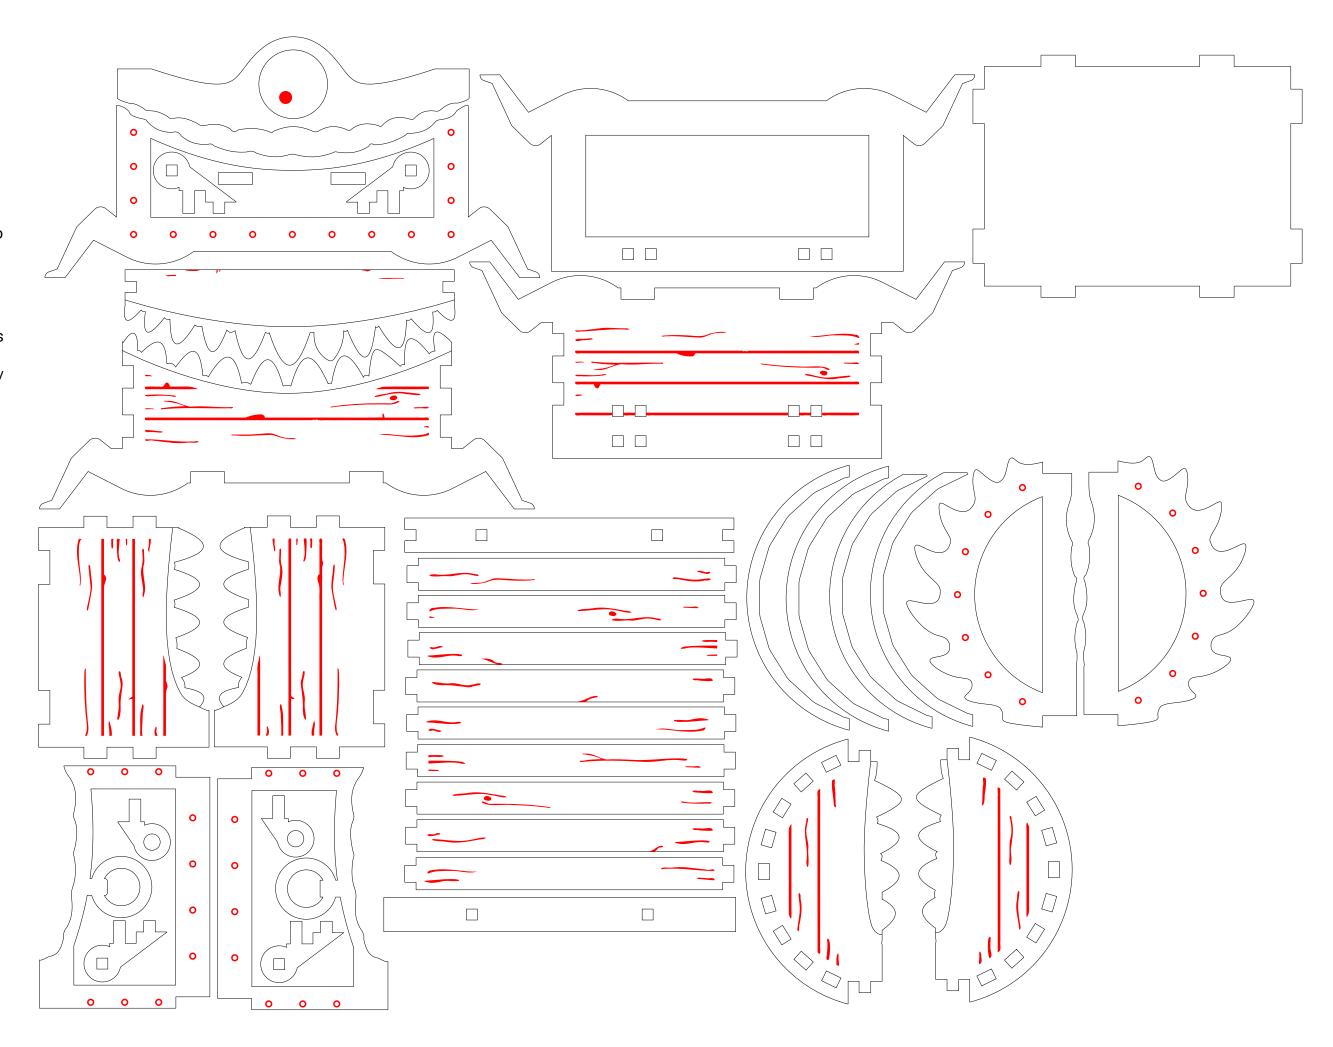

## **Monster Treasure Chest**

Info for Laser Cutting:
This template is designed to be cut from 3 mm thick material.
A 0.1 mm kerf compensation is included (for a perfect fit adjust this to the kerf width of your laser cutter).

Red: Raster Engrave Black: Vector Cut

The complete assembling instructions

can be found here:

https://makerdesignlab.com/projects/ laser-cut-halloween-box-monster-

treasure-chest